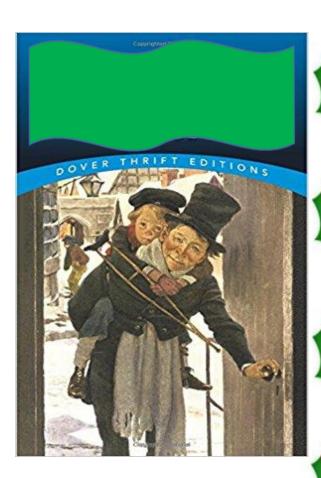

### 1. Christmas Book Covers - Guess the missing titles

Character: Character: Film: Film:

Character. Character: Film:

CLASS: MAME

1. Christmas Book Covers— Guess the missing titles