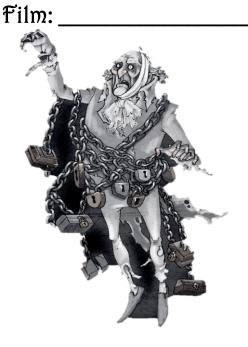

, how lon would it take 100 elves to make 100 dolla?



Santa has a favourite number.

It is larger than 18 and smaller than 37.

The sum of the digits is 7 It is an odd number

What is Santa's favourite number

| 1 | 4 | prometries sections |
|---|---|---------------------|
| 2 | 5 |                     |
| 3 |   |                     |
|   |   |                     |

### Christmas Crackers — guess th CAROL based on the pictures



ABCDE

FGHIJK MNOPQRS TUVWXYZ









- 2. 7.





- 5. 6.

Name the CHARACTER and the FILM



Character:



Character: Film:





Character: Character: Film: Film:





Character. Character: Film:

CLASS: MAME

1. Christmas Book Covers— Guess the missing titles









## Name the CHARACTER and the FILM



Character: \_\_\_\_\_

Character: \_\_\_\_

Film:





Character: Character: \_\_\_\_\_ Film: \_\_\_\_\_





Character: \_\_\_\_\_

Film:

Character:

Film:



## Christmas Braintgasgrs



Which 7 letters of the alphabet do not feature in the names of any of Santa's reindeer?

Travelling home for Christmas, the Small family made a journey of 602 miles and took a car, a plane and a train.

The car averaged 45 miles per hour.

The plane averaged 96 miles per hour.

The train averaged 36 miles per hour.

The plane travelled twice as far as the train which travelled twice as far as the car.
How long did the journey take?

If it takes 5 glves 5 minutes to make 5 dolls, how long would it take 100 glves to make 100 dolls?



Which of these letters is the odd one out and Why?

"AFHKLNYZ"

| 1.       |  |  |  |
|----------|--|--|--|
| <b>a</b> |