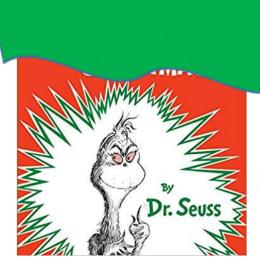

### 1. Christmas Book Covers - Guess the missing titles

Character: Character: Film: Film:

Character. Character: Film:

CLASS: MAME

1. Christmas Book Covers— Guess the missing titles