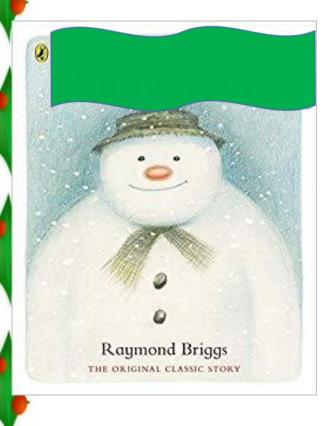

### 1. Christmas Book Covers - Guess the missing titles

Character: Character: Film: Film:

Character. Character: Film:

CLASS: MAME

1. Christmas Book Covers— Guess the missing titles