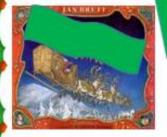

### 1. Christmas Book Covers - Guess the missing titles

Character: Character: Film: Film:

Character. Character: Film:

CLASS: MAME

1. Christmas Book Covers— Guess the missing titles