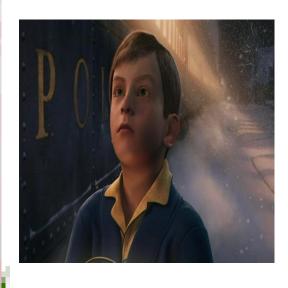

Santa has a favourite number.

It is larger than 18 and smaller than 37.

The sum of the digits is 7 It is an odd number

What is Santa's favourite number

| 1 | 4 | prometries sections |
|---|---|---------------------|
| 2 | 5 |                     |
| 3 |   |                     |
|   |   |                     |

### Christmas Crackers — guess th CAROL based on the pictures



ABCDE

FGHIJK MNOPQRS TUVWXYZ









- 2. 7.





- 5. 6.

Name the CHARACTER and the FILM



Character:



Character: Film:





Character: Character: Film: Film:





Character. Character: Film:

CLASS: MAME

1. Christmas Book Covers— Guess the missing titles









## Name the CHARACTER and the FILM



Character: \_\_\_\_\_

Character: \_\_\_\_

Film:





Character: Character: \_\_\_\_\_ Film: \_\_\_\_\_





Character: \_\_\_\_\_

Film:

Character:

Film:



## Christmas Braintgasgrs



Which 7 letters of the alphabet do not feature in the names of any of Santa's reindeer?

Travelling home for Christmas, the Small family made a journey of 602 miles and took a car, a plane and a train.

The car averaged 45 miles per hour.

The plane averaged 96 miles per hour.

The train averaged 36 miles per hour.

The plane travelled twice as far as the train which travelled twice as far as the car.
How long did the journey take?

If it takes 5 glves 5 minutes to make 5 dolls, how long would it take 100 glves to make 100 dolls?



Which of these letters is the odd one out and Why?

"AFHKLNYZ"

| 1.       |  |  |  |
|----------|--|--|--|
| <b>a</b> |  |  |  |

3.

| Santa has | a | favourite |
|-----------