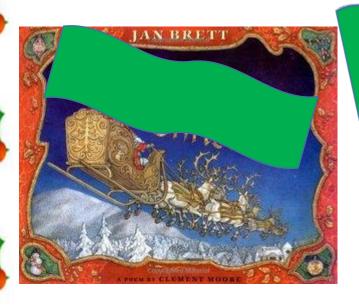

### 1. Christmas Book Covers - Guess the missing titles

Character: Character: Film: Film:

Character. Character: Film:

CLASS: MAME

1. Christmas Book Covers— Guess the missing titles