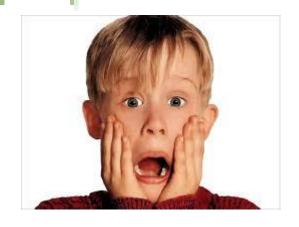

HKLNYZ"

lf it takes 5 elves 5 minute to make 5 dolls, how lon would it take 100 elves to make 100 dolla?



Santa has a favourite number.

It is larger than 18 and smaller than 37.

The sum of the digits is 7 It is an odd number

What is Santa's favourite number

| 1 | 4 | prometries sections |
|---|---|---------------------|
| 2 | 5 |                     |
| 3 |   |                     |
|   |   |                     |

### Christmas Crackers — guess th CAROL based on the pictures



ABCDE

FGHIJK MNOPQRS TUVWXYZ









- 2. 7.





- 5. 6.

Name the CHARACTER and the FILM



Character:



Character: Film:





Character: Character: Film: Film:





Character. Character: Film:

CLASS: MAME

1. Christmas Book Covers— Guess the missing titles









## Name the CHARACTER and the FILM



Character: \_\_\_\_\_

Character: \_\_\_\_

Film:





Character: Character: \_\_\_\_\_ Film: \_\_\_\_\_





Character: \_\_\_\_\_

Film:

Character:

Film:



## Christmas Braintgasgrs



Which 7 letters of the alphabet do not feature in the names of any of Santa's reindeer?

Travelling home for Christmas, the Small family made a journey of 602 miles and took a car, a plane and a train.

The car averaged 45 miles per hour.

The plane averaged 96 miles per hour.

The train averaged 36 miles per hour.

The plane travelled twice as far as the train which travelled twice as far as the car.
How long did the journey take?

If it takes 5 glves 5 minutes to make 5 dolls, how long would it take 100 glves to make 100 dolls?



Which of these letters is the odd one out and Why?

"AFHKLNYZ"

| 1.