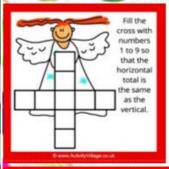

The sum of the digits is 7 It is an odd number

What is Santa's favourite number

| 1 | 4 | prometries sections |
|---|---|---------------------|
| 2 | 5 |                     |
| 3 |   |                     |
|   |   |                     |