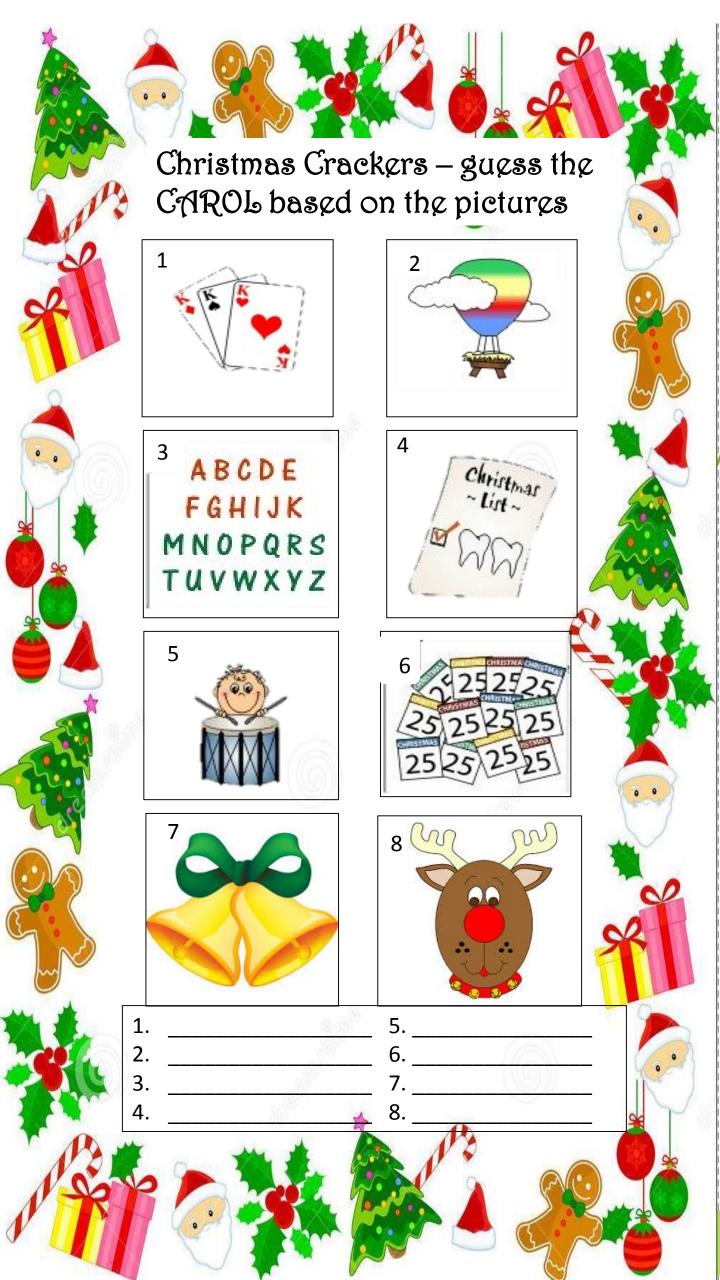

### Christmas Crackers — guess th CAROL based on the pictures

ABCDE

FGHIJK MNOPQRS TUVWXYZ

- 2. 7.

- 5. 6.

Name the CHARACTER and the FILM

Character:

Character: Film: