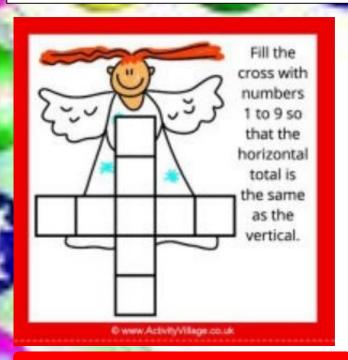

The sum of the digits is 7 It is an odd number

What is Santa's favourite number

| 1 | 4 | prometries sections |
|---|---|---------------------|
| 2 | 5 |                     |
| 3 |   |                     |
|   |   |                     |