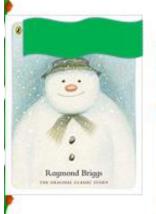

### 1. Christmas Book Covers - Guess the missing titles

Character: Character: Film: Film:

Character. Character: Film:

CLASS: MAME

1. Christmas Book Covers— Guess the missing titles