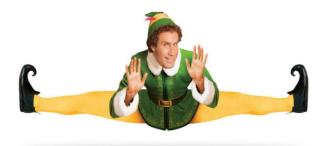

how lon would it take 100 elves to make 100 dolla?



Santa has a favourite number.

It is larger than 18 and smaller than 37.

The sum of the digits is 7 It is an odd number

What is Santa's favourite number

| 1 | 4 | prometries sections |
|---|---|---------------------|
| 2 | 5 |                     |
| 3 |   |                     |
|   |   |                     |

### Christmas Crackers — guess th CAROL based on the pictures



ABCDE

FGHIJK MNOPQRS TUVWXYZ









- 2. 7.





- 5. 6.

Name the CHARACTER and the FILM



Character:



Character: Film:





Character: Character: Film: Film:





Character. Character: Film:

CLASS: MAME

1. Christmas Book Covers— Guess the missing titles









## Name the CHARACTER and the FILM



Character: \_\_\_\_\_

Character: \_\_\_\_

Film:





Character: Character: \_\_\_\_\_ Film: \_\_\_\_\_





Character: \_\_\_\_\_

Film:

Character:

Film:



## Christmas Braintgasgrs



Which 7 letters of the alphabet do not feature in the names of any of Santa's reindeer?

Travelling home for Christmas, the Small family made a journey of 602 miles and took a car, a plane and a train.

The car averaged 45 miles per hour.

The plane averaged 96 miles per hour.

The train averaged 36 miles per hour.

The plane travelled twice as far as the train which travelled twice as far as the car.
How long did the journey take?

If it takes 5 glves 5 minutes to make 5 dolls, how long would it take 100 glves to make 100 dolls?



Which of these letters is the odd one out and Why?

"AFHKLNYZ"

| 1.       |  |  |  |
|----------|--|--|--|
| <b>a</b> |  |