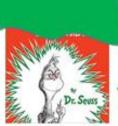

### 1. Christmas Book Covers - Guess the missing titles

Character: Character: Film: Film:

Character. Character: Film:

CLASS: MAME

1. Christmas Book Covers— Guess the missing titles