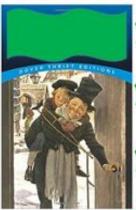

### 1. Christmas Book Covers - Guess the missing titles

Character: Character: Film: Film:

Character. Character: Film:

CLASS: MAME

1. Christmas Book Covers— Guess the missing titles